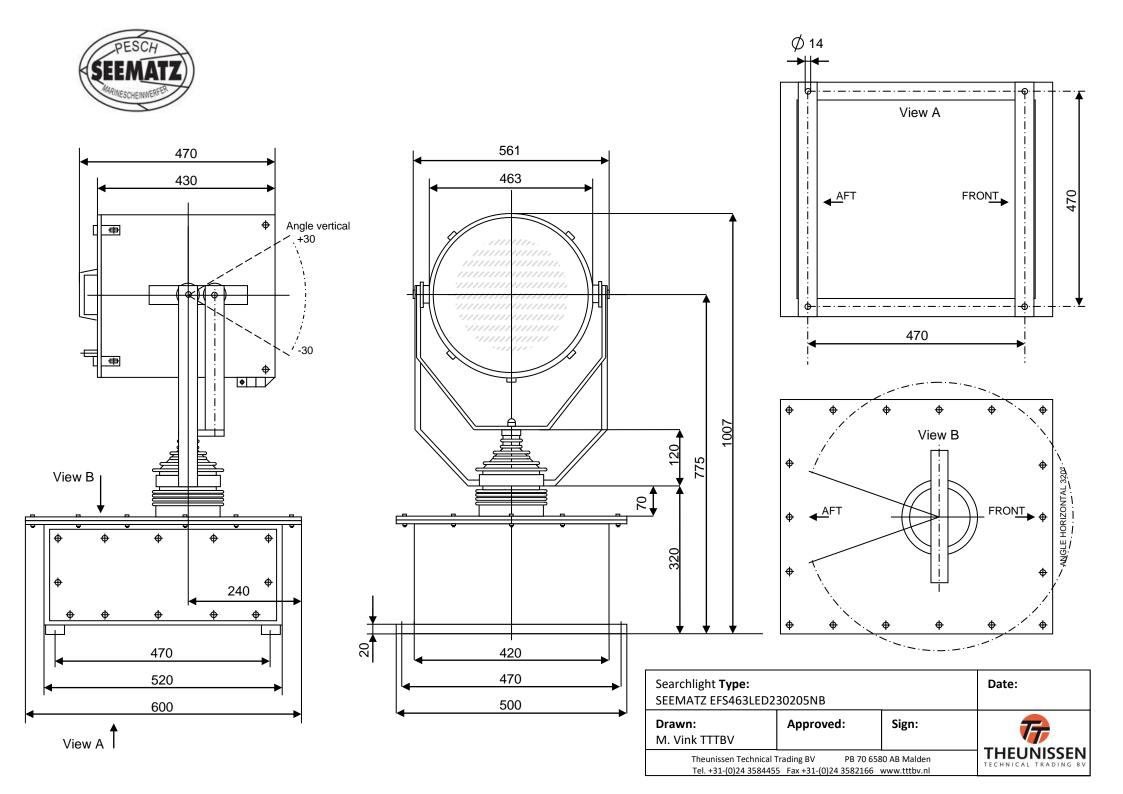

| Туре:                                                               | EFS463LED230205NB |                         | Searchlight:                               |                        |
|---------------------------------------------------------------------|-------------------|-------------------------|--------------------------------------------|------------------------|
| Electrical data:                                                    | 230V 205W Narro   | w beam                  | DIN-Range at 1 Lux                         | 3000m                  |
|                                                                     |                   |                         | IES-Range at 1Lux                          | 62000m                 |
| Construction features :                                             |                   |                         | Angle of light beam                        | 3,0 °                  |
| Case and bows consist of seawater resistant aluminium. Non-         |                   |                         | Light spot size at target                  | 157m                   |
| magnetic aluminium of type AIMg3 is used. All other metal parts are |                   |                         | Power input with heating 24V               | 300VA                  |
| made of stainless steel or brass. All coloured parts are powder     |                   |                         | Protective System                          | IP 56                  |
| coated.                                                             |                   |                         | Operating temperature                      | -10°C - + 40°C         |
|                                                                     |                   |                         | Swiveling time horizontal                  | approx 20 sec for 330° |
| Front Pane:                                                         |                   |                         | Swiveling time vertical                    | approx 45 sec for 60°  |
| Hardened glas, resistant to temperature changes                     |                   |                         | Lamp socket type                           | XQ-E                   |
|                                                                     |                   |                         | Connection cable                           | 3m, type 3x 1,5mm²     |
| Sealing:                                                            |                   |                         | Weight complete searchlight                | 57Kg                   |
| Seal for front Pane:                                                |                   | silicone square gasket  |                                            |                        |
| Seal for plug-in unit:                                              |                   | square cord foam rubber | Motor control:                             |                        |
|                                                                     |                   |                         | Power cons. searchlight and remote control | 510VA                  |
| Electrical Equipmen                                                 | t:                |                         | Voltage                                    | 230VAC                 |
| LED Lamp                                                            |                   | 205W                    | Fuse                                       | T6.3A                  |
| Electronic thermosta                                                | at                | +30°C                   | Power consumption of motors max.           | 100VA                  |
| Connection Cable fo                                                 | r heating         | silicone cable          | Current consumption heating rod            | 400W                   |
| Technical data lamp                                                 | :                 |                         | Can be used with max. 4 operator panels:   |                        |
| Power                                                               |                   | 115VA                   | EFCP 144 x 72mm                            |                        |
| Voltage                                                             |                   | 230VAC                  |                                            |                        |
| Current consumptio                                                  | n                 | 1,02A                   |                                            |                        |
| Light output                                                        |                   | 20345lm                 |                                            |                        |
| Average burning life                                                |                   | 50.000 Hours            |                                            |                        |